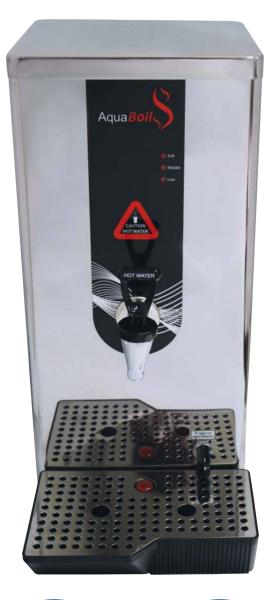

## AquaBoil CT10

The most cost effective boiler on the market

## AquaBoil CT10

The most cost effective boiler on the market

- Compact & reliable counter top water boiler
- Brushed stainless steel body
- Mains connected, automatic filling
- Digital temperature display and built-in diagnostics
- Large drip tray
- Tomlinson hot water tap
- · Easy access for servicing and descaling
- Various water filtration options available
- 12 months parts and labour warranty return to base Excludes Scale issues