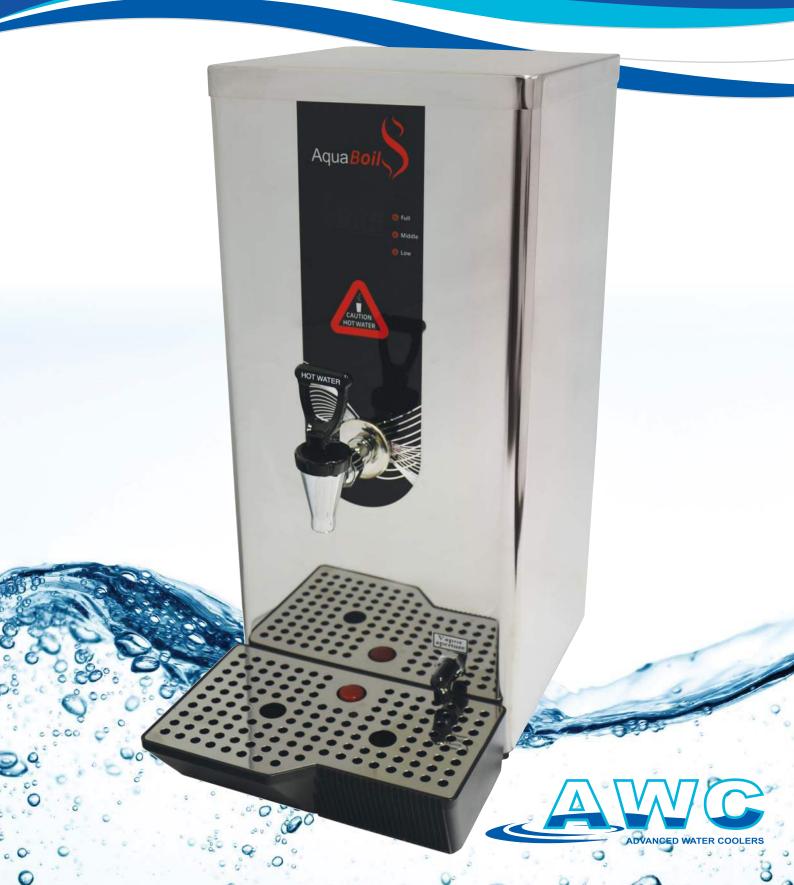

## AquaBoil CT10

The most cost effective boiler on the market

## AquaBoil CT10

The most cost effective boiler on the market

- Compact & reliable counter top water boiler
- Brushed stainless steel body
- Mains connected, automatic filling
- Digital temperature display and built-in diagnostics
- Large drip tray
- Tomlinson hot water tap
- · Easy access for servicing and descaling
- Various water filtration options available
- 12 months parts and labour warranty return to base Excludes Scale issues

| Specifications         |                            |
|------------------------|----------------------------|
| Dimensions             | 560H 260W 260D             |
| Heat up time (minutes) | 40 mins from Cold          |
| Power (220V, 50/60Hz)  | 2kW                        |
| Weight                 | 12kg                       |
| Instant Draw Off       | 10 Litres                  |
| Output Per Hour        | 17 Litres                  |
| Plumbing Requirements  | 3/4" BSPM or 3/8" Push Fit |